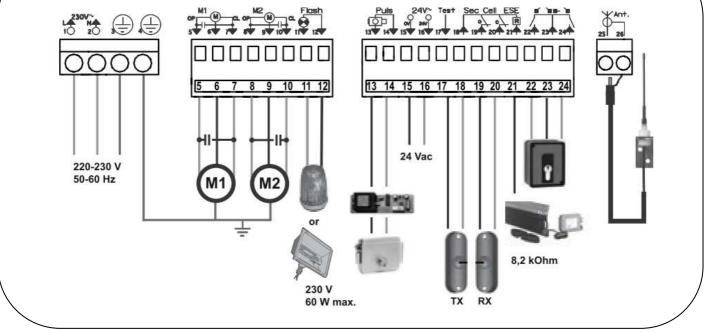

## **CB 230 RTS**

Available reference 1841212 CB 230 RTS

www.somfy.com

Guarantee: 3 years

| GENERAL SPEC                                   | CIFICATIONS   |                                                                                |
|------------------------------------------------|---------------|--------------------------------------------------------------------------------|
| Power supply                                   |               | 220/230 V - 50/60 Hz                                                           |
| Max. power consumption                         |               | max motors 520 W                                                               |
| Climatic operating conditions                  |               | - 20° C / + 60° C - IP44                                                       |
| Somfy radio frequency                          |               | RTS 433.42 MHz                                                                 |
| Number of memorisable channels                 |               | 128                                                                            |
| CONNECTIONS                                    |               |                                                                                |
| Safety input<br>configurable<br>during closing | Туре          | Dry contact: NC                                                                |
|                                                | Compatibility | TX/RX photoelectric cells - Reflex<br>photocell - 8.2 kΩ resistive safety edge |
| Wired control input                            |               | Dry contact: NO                                                                |
| Orange light output                            |               | 230 V - 60 W                                                                   |
| Safety input test output                       |               | Yes: autotest for cell active during<br>closing                                |
| Accessories power supply output                |               | 24 Vac - 315 mA max                                                            |
| Offset aerial input                            |               | Yes: RTS antenna compatible<br>(part no.: 2400472)                             |
| OPERATION                                      |               |                                                                                |
| Automatic closing mode                         |               | Yes: programmable timed reclosing<br>from 0 to 120 s                           |
| Orange light warning                           |               | Programmable: without or with<br>warning (fixed at 2 s)                        |
| Pedestrian opening control                     |               | Yes: complete opening of motorised<br>gate leaf by M1                          |
| Coupling speed when closing                    |               | By default 33% of normal speed                                                 |
| Lock release - electric lock release           |               | Configurable: active - inactive                                                |
| Gate leaf offset                               |               | Configurable                                                                   |